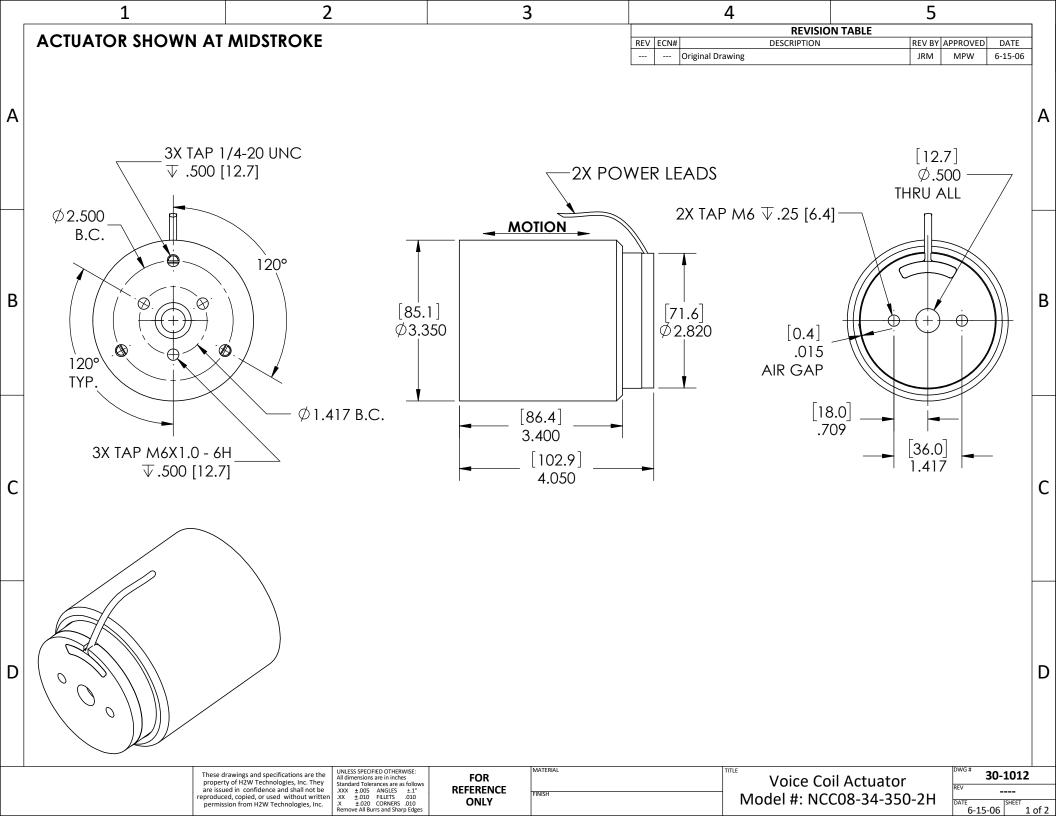

| Motor P/N                | NCC08-34-350-2H     |                  |
|--------------------------|---------------------|------------------|
| Stroke                   | 0.80"               | 20.3 mm          |
| Radial Clearance         | 0.015" per side     | 0.38 mm per side |
| Bearing Type             | None Provided       |                  |
| Moving Mass              | 1.0 lbs             | 0.46 kgrams      |
| Total Mass               | 7.4 lbs             | 3.35 kgrams      |
| Resistance @ 20C         | 6.25 ohms           |                  |
| Inductance @ 20C         | 5.0 mH              |                  |
| Electrical Time Constant | 0.80 msec           |                  |
| Motor Constant           | 4.98 LBS/SQRT(Watt) | 22.6 N/SQRT(Watt |
| Force Constant           |